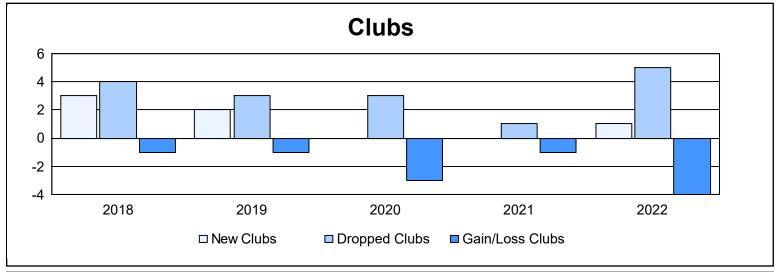

| Year      | New<br>Clubs | Dropped<br>Clubs | Gain/<br>Loss<br>Clubs | New<br>Members | Charter<br>Members | Reinstate<br>Members | Transfer<br>Members | Total<br>Member<br>Added | Total<br>Members<br>Dropped | Gain/<br>Loss<br>Members |
|-----------|--------------|------------------|------------------------|----------------|--------------------|----------------------|---------------------|--------------------------|-----------------------------|--------------------------|
| 2017-2018 | 3            | 4                | -1                     | 216            | 95                 | 19                   | 7                   | 337                      | 445                         | -108                     |
| 2018-2019 | 2            | 3                | -1                     | 241            | 63                 | 52                   | 7                   | 363                      | 389                         | -26                      |
| 2019-2020 | 0            | 3                | -3                     | 235            | 1                  | 9                    | 21                  | 266                      | 350                         | -84                      |
| 2020-2021 | 0            | 1                | -1                     | 411            | 12                 | 25                   | 11                  | 459                      | 256                         | 203                      |
| 2021-2022 | 1            | 5                | -4                     | 347            | 37                 | 36                   | 7                   | 427                      | 380                         | 47                       |
| Average   | 1            | 3                | -2                     | 290            | 42                 | 28                   | 11                  | 370                      | 364                         | 6                        |